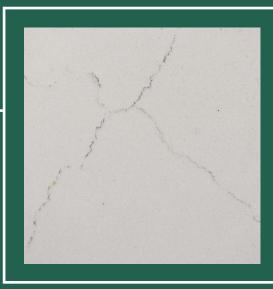

# J'LTRAEE' The NextGeneration Eco-friendly Surface

## M1030: **TORTOLA WOOL**

PRICING SERIES: N/A

## THE ULTRACERA® ADVANTAGE

Ultracera® is a totally new surface material – made to meet the design, performance, and feel of existing countertop surfaces, without the tradeoffs of lower performing surfaces on the market, plus none of the environmental impacts of a silica-based surface. Ultracera® utilizes synthetic ceramics-based raw materials to provide the aesthetic appeal, performance, and price of surface products designers and hotel guests are familiar with.



Ultracera® is manufactured in an automated facility using advanced tracking software from raw material sorting to final installation of fabricated countertops. Ultracera® is made from advanced raw materials that are responsibly mined and processed utilizing recycled materials readily available in the market. They are then further processed to meet the demanding specifications of the hospitality market. With many different colors and designs, and customization rapidly available, Ultracera® can meet your demanding design criteria.

# **TECHNICAL SPECIFICATIONS:**

- COMPRESSIVE STRENGTH: EN 14617 256 MPa
- DENSITY: ASTM C97 2463 kg/m3
- WATER ABSORPTION: ASTM C97 0.03%
- THICKNESS: Standard 2cm or 3cm. Custom Available
- ABRASION RESISTANCE: ASTM C241 48
- MOHS HARDNESS: EN 15771 Averages