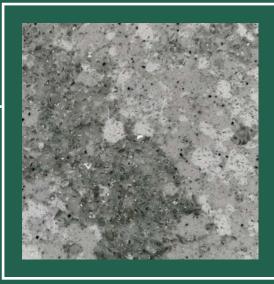

## G3301: **GANAVE GRAVEL**

PRICING SERIES: LUXURY

### THE ULTRACERA® ADVANTAGE

Ultracera® is a totally new surface material – made to meet the design, performance, and feel of existing countertop surfaces, without the tradeoffs of lower performing surfaces on the market, plus none of the environmental impacts of a silica-based surface. Ultracera® utilizes synthetic ceramics-based raw materials to provide the aesthetic appeal, performance, and price of surface products designers and hotel guests are familiar with.



Ultracera® is manufactured in an automated facility using advanced tracking software from raw material sorting to final installation of fabricated countertops. Ultracera® is made from advanced raw materials that are responsibly mined and processed utilizing recycled materials readily available in the market. They are then further processed to meet the demanding specifications of the hospitality market. With many different colors and designs, and customization rapidly available, Ultracera® can meet your demanding design criteria.

# **TECHNICAL SPECIFICATIONS:**

- COMPRESSIVE STRENGTH: EN 14617 256 MPa
- DENSITY: ASTM C97 2463 kg/m3
- WATER ABSORPTION: ASTM C97 0.03%
- THICKNESS: Standard 2cm or 3cm. Custom Available
- ABRASION RESISTANCE: ASTM C241 48
- MOHS HARDNESS: EN 15771 Averages